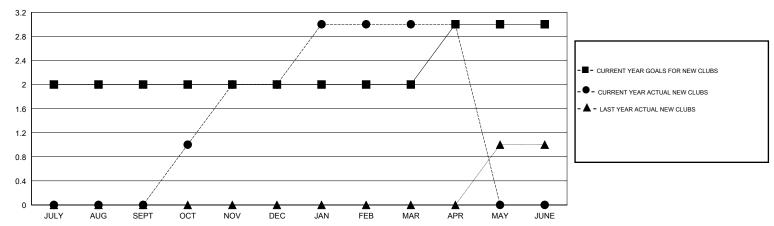

# GMT: HAL GRIFFIN LOCATION TEXAS GMT CA 1

|                          |                  | Clubs     |                  |                  | Members                  |                    |                                     |                    |                  |
|--------------------------|------------------|-----------|------------------|------------------|--------------------------|--------------------|-------------------------------------|--------------------|------------------|
| RESULTS FOR 2015-2016    |                  |           |                  |                  | RESULTS FOR 2015-2016    |                    |                                     |                    |                  |
| QUARTER                  | NEW CLUB<br>GOAL | NEW CLUBS | DROPPED<br>CLUBS | NET<br>GAIN/LOSS | QUARTER                  | NEW MEMBER<br>GOAL | CHARTER AND<br>NEW MEMBERS<br>ADDED | DROPPED<br>MEMBERS | NET<br>GAIN/LOSS |
| JULY/AUG/SEPT            | 2                | 0         | 0                | 0 2              | JULY/AUG/SEPT            | 54<br>3            | 84<br>70                            | 64<br>31           | 20<br>39         |
| OCT/NOV/DEC  JAN/FEB/MAR | 0                | 1         | 0                | 1                | OCT/NOV/DEC  JAN/FEB/MAR | 1                  | 69                                  | 63                 | 6                |
| APR/MAY/JUNE             | 1                | 0         | 0                | 0                | APR/MAY/JUNE             | 47                 | 15                                  | 9                  | 6                |

#### GOALS AND ACTUAL NEW CLUBS CUMULATIVE