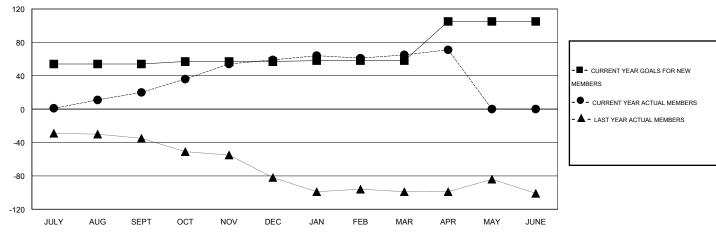

# GMT: HAL GRIFFIN LOCATION TEXAS GMT CA 1

|                          |                  | Clubs     |                  |                  | Members                  |                    |                                     |                    |                  |
|--------------------------|------------------|-----------|------------------|------------------|--------------------------|--------------------|-------------------------------------|--------------------|------------------|
| RESULTS FOR 2015-2016    |                  |           |                  |                  | RESULTS FOR 2015-2016    |                    |                                     |                    |                  |
| QUARTER                  | NEW CLUB<br>GOAL | NEW CLUBS | DROPPED<br>CLUBS | NET<br>GAIN/LOSS | QUARTER                  | NEW MEMBER<br>GOAL | CHARTER AND<br>NEW MEMBERS<br>ADDED | DROPPED<br>MEMBERS | NET<br>GAIN/LOSS |
| JULY/AUG/SEPT            | 2                | 0         | 0                | 0 2              | JULY/AUG/SEPT            | 54<br>3            | 84<br>70                            | 64<br>31           | 20<br>39         |
| OCT/NOV/DEC  JAN/FEB/MAR | 0                | 1         | 0                | 1                | OCT/NOV/DEC  JAN/FEB/MAR | 1                  | 69                                  | 63                 | 6                |
| APR/MAY/JUNE             | 1                | 0         | 0                | 0                | APR/MAY/JUNE             | 47                 | 15                                  | 9                  | 6                |

#### GOALS AND ACTUAL MEMBERS CUMULATIVE

| DROPPED CLUBS: 0  DROPPED MEMBERS |     | 31 CLUBS OF 49 ADDED 1 OR MORE<br>NEW MEMBERS | GENDER DISTRIBUTION  MALE 961 (72.15%  FEMALE 371 (27.85% |     |  |
|-----------------------------------|-----|-----------------------------------------------|-----------------------------------------------------------|-----|--|
| DECEASED                          | 21  | CHECK HERE FOR HEALTH                         |                                                           | 174 |  |
| CLUB CANCELLED                    | 0   | CLICK HERE FOR HEALTH ASSESSMENT DATA         | FAMILY UNIT MEMBERS                                       |     |  |
| OTHER                             | 146 |                                               | HEAD OF HOUSEHOLD                                         | 85  |  |
| TOTAL                             | 167 |                                               | NON-HEAD OF HOUSEHOLD                                     | 89  |  |